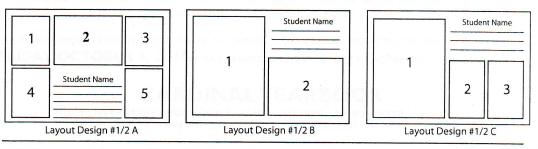

## 1/2 Page PDA

Refer to the number below each design to identify which layout you wish to use for your student's PDA.

Full Page PDA Please feel free to design it any way you would like, and please contact our yearbook staff if you would like any help or advice in designing it.